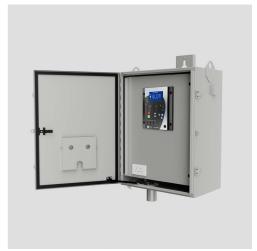

**Control Options** 

Controls

**Relay Operation Buttons** 

Control Enclosure Type Painted Stainless Steel

Control Voltage Rating

**Control Heater Option** 

Control Power Outlet

Main Cable Security Sleeve